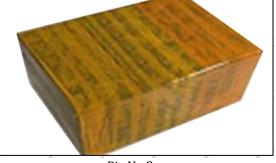

### 3.7.F00VC01035 Valve Assembly's Packing

1 S -

**Domestic express packaging:** Usually wrapped in waterproof scotch tape, such as picture No.2. International express packaging : Wrapped with waterproof yellow tape After wrapping the black protective film, such as picture No. 3.

## Shenzhen Shumatt Technology Co., Ltd

Pic No.1 Domestic express packaging: Wrapped by Transparent tape

Pic No.2 International express packaging: Wrapped with yellow tape after wrapping black protective film