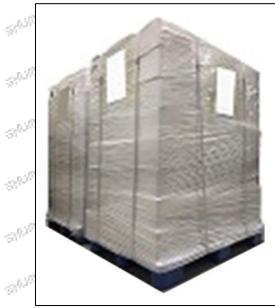

### 3.7.F00VC01035 Valve Assembly's Packing

1 S -

**Domestic express packaging:** Usually wrapped in waterproof scotch tape, such as picture No.2. International express packaging : Wrapped with waterproof yellow tape After wrapping the black protective film, such as picture No. 3.

Pallet Shipping: Use fumigation free and recycling trays that meet export requirements, and use white wrapping protective film to wrap and bind with cable ties for the outside, such as picture No. 4,  $S^{(2)}$ Also, the products can be packaged according to customers' requirements.

Pic No.3 Pallet Shipping: Use pallet that meet export requirements, and use white wrapping protective film to wrap and bind with cable ties