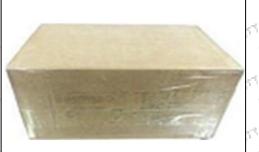

### 3.7.F00VC01035 Valve Assembly's Packing

1 S -

**Domestic express packaging:** Usually wrapped in waterproof scotch tape, such as picture No.2. International express packaging : Wrapped with waterproof yellow tape After wrapping the black protective film, such as picture No. 3.

## Shenzhen Shumatt Technology Co., Ltd

Pic No.1 Domestic express packaging: Wrapped by Transparent tape

Pic No.2 International express packaging: Wrapped with yellow tape after wrapping black protective film