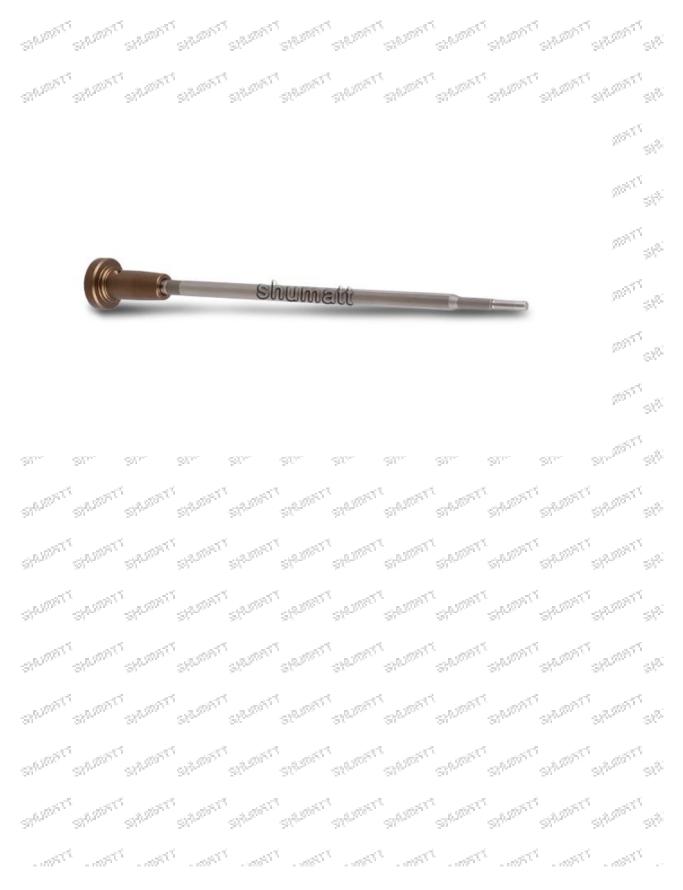

## 1.1.F00VC01035 Injector Valve Assembly's Basic Information

| Title | China made brand new fuel injector valve assembly F00VC01035 |
|-------|--------------------------------------------------------------|
| SKU1  | G1L10F00VC01035/L10000B2BC01035                              |

1.3.F00VC01035 Injector Valve Assembly's Specifications and Dimensions Parameters Valve Assembly Size: 13 cm\*2 cm \*2 cm

Valve Assembly Box Size: 14 cm \*3 cm \*3 cm

Valve Assembly Packing Size: 31 cm \*12 cm