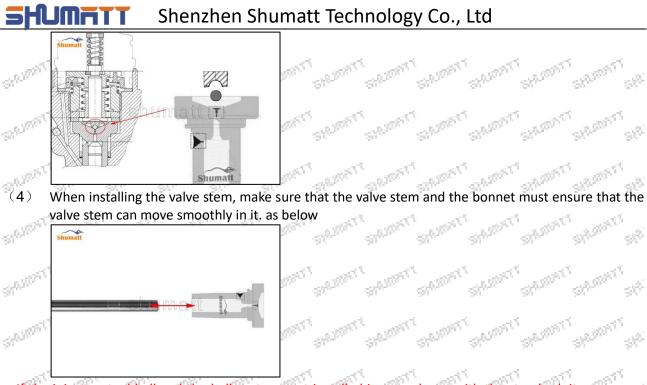

#### 2.1.F00VC01035 Injector Valve Assembly's Installation Precautions

- SAUSSI make the stains, dust, rust-proof oil oxides, paraffin base, naphthenic base, intermediate base, salt, lead naphthenate, zinc naphthenate, sodium patroloum sufference Clean the injector valve assembly in an ultrasonic cleaner for 3-5 minutes before installation, so as to calcium petroleum sulfonate, tallow diamine trioleate, rosin amine on the surface of the valve assembly fall off. The De De De . S. . C. e0 -
- (2) Use compressed air to clean the cleaning fluid attached to the surface of the valve assembly after cleaning, and clean it up to the standard of use, as below
- (3) When installing the valve stem, make sure that the valve stem and the bonnet must ensure that the valve stem can move smoothly in it. as below - 327

and a start a start a

If the injector steel ball and the ball seat are not installed in accordance with the standard, it may cause serious damage to the injector valve assembly