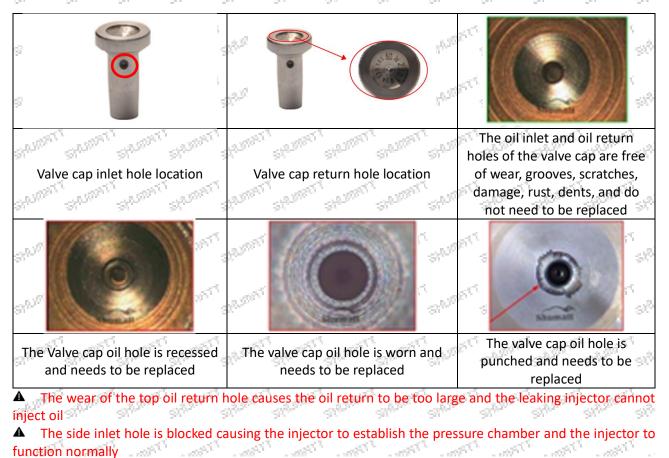

#### (1) Valve Cap

Under the microscope, magnify 20 times to check that the oil inlet hole of the valve cap and the oil return hole of the bonnet are not worn, grooved, scratched, damaged, rusted or dented.

#### Wear of the cap cavity can cause the injector to work properly when the injector is badly delayed.

(2) Valve Rod

Microscope amplification 20 times, check the valve rod for wear, not smooth surface color, rust

The excessive clearance between the stem wear and the housing and between the cap causes an injector delay

A The valve stem lag will cause the injector to start the solenoid to start, and the oil needle can not return - 91<sup>03</sup> quickly after the nozzle is opened  $\mathcal{A}^{0,2}$ 